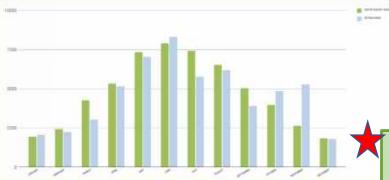

**Maintenance Update / Water Monitoring** 2022 Final Report & January 2023 Results

#### 2022 WATER MANAGEMENT WORKSHEET

|            | SQ FOOTAGE AR |       | DENSITY | ACREAGE | COST PER KGALS |  |  |
|------------|---------------|-------|---------|---------|----------------|--|--|
| TURF SF    | 740,520       | 45.3% | 100%    | 17.0    | 21.10          |  |  |
| PLANT BE   | 892,980       | 54.7% | 20%     | 20.5    | \$8.78         |  |  |
| TOTAL AREA | 1,633,500     |       | TOTAL   | 37.5    |                |  |  |

| MONTH        | Turf Budget            |                   | Plants Budget          |                   | Total Budgeted         |              | Actual Usage |               |
|--------------|------------------------|-------------------|------------------------|-------------------|------------------------|--------------|--------------|---------------|
|              | WATER BUDGET<br>(KGAL) | COST PER<br>MONTH | WATER BUDGET<br>(KGAL) | COST PER<br>MONTH | WATER BUDGET<br>(KGAL) | WATER BUDGET | ACTUAL HOAL  | ACTUAL COST   |
| JANUARY      | 1,437.8                | \$12,624.25       | 518.8                  | \$154.12          | 1,956.7                | \$12,778.38  | 2075         | \$11,292.84   |
| FEBRUARY     | 1,783.4                | \$15,658.42       | 643.5                  | \$191.10          | 2,426.9                | \$15,848,58  | 2234         | \$12,165.97   |
| WARCH.       | 3.141.0                | \$27,578.32       | 1,133.4                | \$336.68          | 4,274.4                | \$27.915.01  | 3045         | \$17,671,26   |
| APRIL        | 3,755.5                | \$32,973.24       | 1,580.9                | \$469.64          | 5,336.4                | \$33,442.88  | 5156         | \$28,438.97   |
| MAT          | 4,813.4                | \$42,261.45       | 2,532.8                | 5752.42           | 7,346.2                | \$43,013,89  | 7060         | \$40,365.88   |
| AME          | 5,183.6                | \$45,512.38       | 2,727.6                | \$810.30          | 7,911.3                | \$46,322.66  | 8336         | \$47,443.68   |
| KLY          | 4.886.3                | \$42,725.89       | 2,560.6                | \$760.69          | 7,426.9                | \$43,486.57  | 5766         | \$33,255.00   |
| AUGUST       | 4,284.4                | \$37,617.35       | 2,254,5                | \$669.74          | 6,538,9                | \$38,287.09  | 6209         | \$36,713,21   |
| REPTEMBER    | 3,543.9                | \$31,115.50       | 1,491.9                | \$443.18          | 5,035.8                | \$31,558,78  | 3699         | \$22,047,15   |
| DCTOBER      | 2,931.2                | \$25,736.16       | 1,057.7                | \$314.20          | 3,988.0                | \$26,050.35  | 4845         | \$26,435.73   |
| MOVEMBER     | 2,002.9                | \$17,585.73       | 632.4                  | \$187.66          | 2,635.3                | \$17,773.58  | 5272         | \$32,852,06   |
| DECEMBER     | 1,389.4                | \$12,196.55       | 438.T                  | \$130.31          | 1,628.0                | \$12,326.86  | 1776         | \$10,623.88   |
| ANNUAL TOTAL | 39,133,0               | \$343,587.35      | 17,572.7               | \$5,220.29        | 56,795.7               | \$348,807.65 | 55673        | \$ 318,308,73 |

| Y    | ATOT YO | L (KGAL | .5)   |      | RAIN | FALL |      |
|------|---------|---------|-------|------|------|------|------|
| 2010 | 2629    | 5051    | 3022  | 2019 | 2020 | 2021 | 2922 |
| 0    | 445     | 200     | ann   | 0.74 | 0.19 | 0.68 | 0.12 |
| D.   | 1,165   | 1422    | 2234  | 1.78 | 1.34 | 0.00 | 0.29 |
| 0.   | 723     | 3661    | 3046  | 0.58 | 16:0 | 0.07 | 0.11 |
| 0    | 1,674   | 554#    | 5158I | 0.09 | 0.08 | 0.01 | 0.00 |
| п    | 2,90T   | .0014   | 7068i | 0.10 | 0.00 | 0.00 | 0.00 |
| 0.   | 3,994   | 8421    | 833m  | 0.00 | 0.00 | 0.17 | 0.31 |
| 0    | 9,314   | 4738    | 5758  | 0.17 | 0.10 | 1.73 | 0.21 |
| 0    | 5,607   | 3447    | 6208  | 0.24 | 0.90 | 1.54 | 0.91 |
| 0    | 5,937   | 2552    | 3899  | 0.25 | E:00 | 0.76 | 0.79 |
| 0    | 2,881   | 1000    | 4845  | 0.00 | 0.00 | 0.32 | 0.98 |
| 0    | 2,009   | 4001    | 5072  | 1.55 | 0.00 | 0.00 | 0.04 |
| 0    | 5,546   | 1485    | 1776  | 0.70 | 0.45 | 1.53 | 2,01 |
| 0    | 36.797  | 40428   | 09673 | 6.18 | 3.97 | 7.11 | 5.78 |

The year ended up at 91% to budgeted number of gallons and Right at \$30K below budget