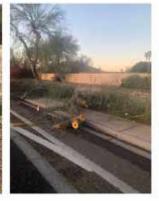

## **Maintenance:**

- Spring is right around the corner and the team is getting MPR Prepared:
  - SLM Cutbacks are on schedule and will be wrapped up middle of April.
  - Washes are consistently being inspected after weather events and cleaned when warranted.
  - Pre -Emergent for all turf areas and fertilizer has been applied.
  - Olive Trees have been trimmed and the trees have been treated for the prevention of fruit and reduction in overall Olive output.
     See Page # 4
- On the evening of 2/14 we had a storm and lost 3 trees within the community. See page # 5
- Water Management, water usage continues to be closely monitored and year to date we are \$30.5K below estimated budget. We will have a final usage for 2022 after all data has been calculated. See Page #7 for results for 2022
- The 2023 budget has been set at \$340K
- Irrigation Technician has been focusing on turf health and making sure all the turf areas are using the minimal amount of water needed for successful and healthy turf.

We had a nice Valentine evening storm come through and we lost 3 significant trees within the community. Eddie came out in the middle Of the night and was able to clear the roadways and then Arbor Department was on site early on 2/15/2023 to clean up the damage.