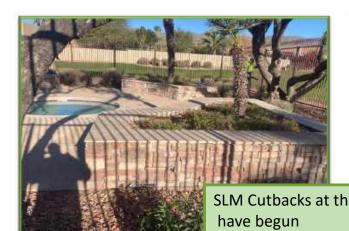

## **Maintenance:**

- Spring is right around the corner and the team is getting MPR Prepared:
  - SLM Cutbacks are on schedule and will be wrapped up middle of April.
  - Washes are consistently being inspected after weather events and cleaned when warranted.
  - Pre -Emergent for all turf areas and fertilizer has been applied.
  - Olive Trees have been trimmed and the trees have been treated for the prevention of fruit and reduction in overall Olive output.
     See Page # 4
- On the evening of 2/14 we had a storm and lost 3 trees within the community. See page # 5
- Water Management, water usage continues to be closely monitored and year to date we are \$30.5K below estimated budget. We will have a final usage for 2022 after all data has been calculated. See Page #7 for results for 2022
- The 2023 budget has been set at \$340K
- Irrigation Technician has been focusing on turf health and making sure all the turf areas are using the minimal amount of water needed for successful and healthy turf.