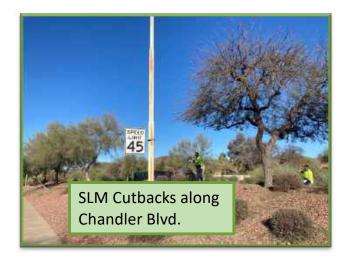

## **Maintenance:**

- Spring is right around the corner and the team is getting MPR Prepared:
  - SLM Cutbacks are on schedule and will be wrapped up middle of April.
  - Washes are consistently being inspected after weather events and cleaned when warranted.
  - Pre -Emergent for all turf areas and fertilizer has been applied.
  - Olive Trees have been trimmed and the trees have been treated for the prevention of fruit and reduction in overall Olive output.
     See Page # 4
- On the evening of 2/14 we had a storm and lost 3 trees within the community. See page # 5
- Water Management, water usage continues to be closely monitored and year to date we are \$30.5K below estimated budget. We will have a final usage for 2022 after all data has been calculated. See Page #7 for results for 2022
- The 2023 budget has been set at \$340K
- Irrigation Technician has been focusing on turf health and making sure all the turf areas are using the minimal amount of water needed for successful and healthy turf.

## Looking ahead:

- The team will continue to rotate through washes and make sure they are of any obstructions and can flow properly.
- SLM cutbacks will continue to be performed as we continue our cycle through the community.