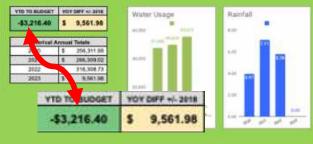

# Mountain Park Ranch HOA

|    | *****      |     |
|----|------------|-----|
| 1  | (3,216,40) | 75% |
| 1  |            | 0%  |
| \$ |            | 0%  |
| \$ |            | 0%  |
| \$ | -          | 0%  |
| \$ |            | 0%  |
| 5  |            | 0%  |
| 1  |            | 0%  |
| 1  |            | 0%  |
| 5  | #C-1       | 0%  |
| \$ |            | 0%  |
| 1  |            | 8%  |
| \$ | (3,216.40) | 3%  |

Great start to the year, we only used 75% of budgeted gallons