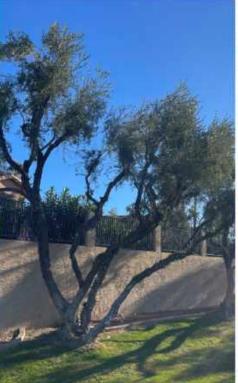

## **Maintenance:**

- Spring is right around the corner and the team is getting MPR Prepared:
  - SLM Cutbacks are on schedule and will be wrapped up middle of April.
  - Washes are consistently being inspected after weather events and cleaned when warranted.
  - Pre -Emergent for all turf areas and fertilizer has been applied.
  - Olive Trees have been trimmed and the trees have been treated for the prevention of fruit and reduction in overall Olive output.
     See Page # 4
- On the evening of 2/14 we had a storm and lost 3 trees within the community. See page # 5
- Water Management, water usage continues to be closely monitored and year to date we are \$30.5K below estimated budget. We will have a final usage for 2022 after all data has been calculated. See Page #7 for results for 2022
- The 2023 budget has been set at \$340K
- Irrigation Technician has been focusing on turf health and making sure all the turf areas are using the minimal amount of water needed for successful and healthy turf.

**Olive Tree Tree Trimming & Bark Banding for the Reduction in Fruit** 