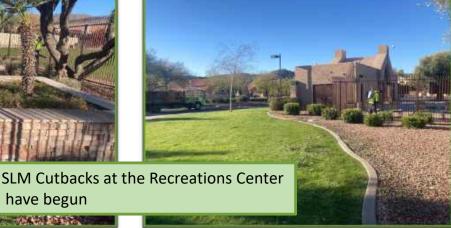

## **Maintenance:**

- Spring is right around the corner and the team is getting MPR Prepared:
  - SLM Cutbacks are on schedule and will be wrapped up middle of April.
  - Washes are consistently being inspected after weather events and cleaned when warranted.
  - Pre -Emergent for all turf areas and fertilizer has been applied.
  - Olive Trees have been trimmed and the trees have been treated for the prevention of fruit and reduction in overall Olive output.
     See Page # 4
- On the evening of 2/14 we had a storm and lost 3 trees within the community. See page # 5
- Water Management, water usage continues to be closely monitored and year to date we are \$30.5K below estimated budget. We will have a final usage for 2022 after all data has been calculated. See Page #7 for results for 2022
- The 2023 budget has been set at \$340K
- Irrigation Technician has been focusing on turf health and making sure all the turf areas are using the minimal amount of water needed for successful and healthy turf.