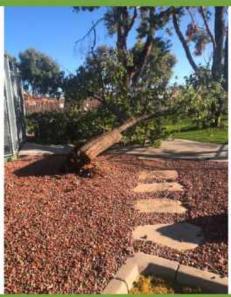

We had a nice Valentine evening storm come through and we lost 3 significant trees within the community. Eddie came out in the middle Of the night and was able to clear the roadways and then Arbor Department was on site early on 2/15/2023 to clean up the damage.