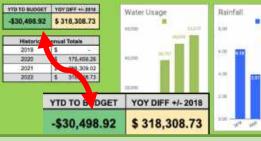

## **Maintenance:**

- Spring is right around the corner and the team is getting MPR Prepared:
  - SLM Cutbacks are on schedule and will be wrapped up middle of April.
  - Washes are consistently being inspected after weather events and cleaned when warranted.
  - Pre -Emergent for all turf areas and fertilizer has been applied.
  - Olive Trees have been trimmed and the trees have been treated for the prevention of fruit and reduction in overall Olive output.
     See Page # 4
- On the evening of 2/14 we had a storm and lost 3 trees within the community. See page # 5
- Water Management, water usage continues to be closely monitored and year to date we are \$30.5K below estimated budget. We will have a final usage for 2022 after all data has been calculated. See Page #7 for results for 2022
- The 2023 budget has been set at \$340K
- Irrigation Technician has been focusing on turf health and making sure all the turf areas are using the minimal amount of water needed for successful and healthy turf.

#### Mountain Park Ranch HOA

|    | Tracking            |             |  |  |  |  |  |
|----|---------------------|-------------|--|--|--|--|--|
|    | DOLLAR TO<br>SUDGET | % TO BUDGET |  |  |  |  |  |
| 5  | (1,485.54)          | 88%         |  |  |  |  |  |
| 5  | (3,683.61)          | 77%         |  |  |  |  |  |
| \$ | (10,243.75)         | 63%         |  |  |  |  |  |
| \$ | (5,003.91)          | 86%         |  |  |  |  |  |
| 5  | (2,648.00)          | 94%         |  |  |  |  |  |
| \$ | 1,121.02            | 102%        |  |  |  |  |  |
| \$ | (10,231.48)         | 76%         |  |  |  |  |  |
| \$ | (2,573.88)          | 93%         |  |  |  |  |  |
| 3  | (9,511.63)          | 70%         |  |  |  |  |  |
| \$ | 388.38              | 101%        |  |  |  |  |  |
| 5  | 15,078.48           | 185%        |  |  |  |  |  |
| \$ | (1,704.98)          | 86%         |  |  |  |  |  |
| \$ | (30,498.92)         | 91%         |  |  |  |  |  |

The year ended up at 91% to budgeted number of gallons and Right at \$30K below budget