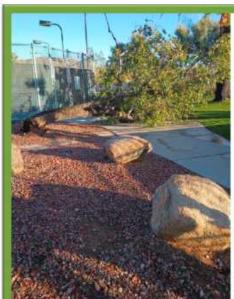

We had a nice Valentine evening storm come through and we lost 3 significant trees within the community. Eddie came out in the middle Of the night and was able to clear the roadways and then Arbor Department was on site early on 2/15/2023 to clean up the damage.