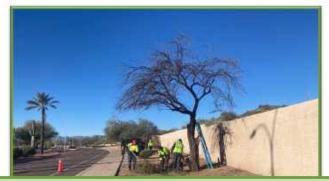

We had a nice Valentine evening storm come through and we lost 3 significant trees within the community. Eddie came out in the middle Of the night and was able to clear the roadways and then Arbor Department was on site early on 2/15/2023 to clean up the damage.