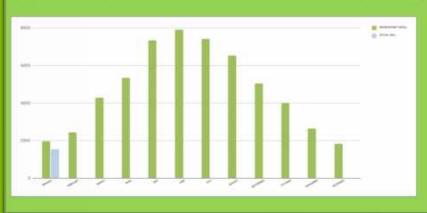

### 2023 WATER MANAGEMENT WORKSHEET

|                                   | THE STATE OF STATE |                   |                                                      |                   |              |              | 100000000000000000000000000000000000000 |             |
|-----------------------------------|--------------------------------------------------------------------------------------------------------------------------------------------------------------------------------------------------------------------------------------------------------------------------------------------------------------------------------------------------------------------------------------------------------------------------------------------------------------------------------------------------------------------------------------------------------------------------------------------------------------------------------------------------------------------------------------------------------------------------------------------------------------------------------------------------------------------------------------------------------------------------------------------------------------------------------------------------------------------------------------------------------------------------------------------------------------------------------------------------------------------------------------------------------------------------------------------------------------------------------------------------------------------------------------------------------------------------------------------------------------------------------------------------------------------------------------------------------------------------------------------------------------------------------------------------------------------------------------------------------------------------------------------------------------------------------------------------------------------------------------------------------------------------------------------------------------------------------------------------------------------------------------------------------------------------------------------------------------------------------------------------------------------------------------------------------------------------------------------------------------------------------|-------------------|------------------------------------------------------|-------------------|--------------|--------------|-----------------------------------------|-------------|
| TURF SF<br>PLANT SF<br>TOTAL AREA | 740,520 45.3%<br>892,960 54.7%<br>1,833,500 Turf Budget                                                                                                                                                                                                                                                                                                                                                                                                                                                                                                                                                                                                                                                                                                                                                                                                                                                                                                                                                                                                                                                                                                                                                                                                                                                                                                                                                                                                                                                                                                                                                                                                                                                                                                                                                                                                                                                                                                                                                                                                                                                                        |                   | 100% 17.6<br>20% 20.5<br>TOTAL 37.5<br>Plants Budget |                   |              | 34.          | 76.                                     |             |
|                                   |                                                                                                                                                                                                                                                                                                                                                                                                                                                                                                                                                                                                                                                                                                                                                                                                                                                                                                                                                                                                                                                                                                                                                                                                                                                                                                                                                                                                                                                                                                                                                                                                                                                                                                                                                                                                                                                                                                                                                                                                                                                                                                                                |                   |                                                      |                   | Total th     | udgeled      | Astual Usage                            |             |
| WGNTH                             | WATER BUDGET<br>(NGAL)                                                                                                                                                                                                                                                                                                                                                                                                                                                                                                                                                                                                                                                                                                                                                                                                                                                                                                                                                                                                                                                                                                                                                                                                                                                                                                                                                                                                                                                                                                                                                                                                                                                                                                                                                                                                                                                                                                                                                                                                                                                                                                         | COST PER<br>MONTH | WATER BUDGET<br>(KGAL)                               | COST PER<br>MONTH | WATER BUDGET | WATER BUDGET | ACTUAL HOAL                             | ACTUAL COST |
| JANUARY                           | 1,437.8                                                                                                                                                                                                                                                                                                                                                                                                                                                                                                                                                                                                                                                                                                                                                                                                                                                                                                                                                                                                                                                                                                                                                                                                                                                                                                                                                                                                                                                                                                                                                                                                                                                                                                                                                                                                                                                                                                                                                                                                                                                                                                                        | \$12,634.26       | 510.8                                                | \$154.12          | 1,956.7      | \$12,778.38  | 1536                                    | \$9,501.88  |
| PERRUARY                          | 1,785.4                                                                                                                                                                                                                                                                                                                                                                                                                                                                                                                                                                                                                                                                                                                                                                                                                                                                                                                                                                                                                                                                                                                                                                                                                                                                                                                                                                                                                                                                                                                                                                                                                                                                                                                                                                                                                                                                                                                                                                                                                                                                                                                        | \$15,658.43       | 643.5                                                | \$191.10          | 2,426.9      | \$15,648.58  | . 0                                     | \$0.00      |
| MARCH                             | 3,141.8                                                                                                                                                                                                                                                                                                                                                                                                                                                                                                                                                                                                                                                                                                                                                                                                                                                                                                                                                                                                                                                                                                                                                                                                                                                                                                                                                                                                                                                                                                                                                                                                                                                                                                                                                                                                                                                                                                                                                                                                                                                                                                                        | \$27,578.32       | 1,135.4                                              | \$336.66          | 4.274.4      | \$27,915.01  | . 0                                     | \$0.00      |

| MONTH        | Turf Budget            |                   | Plants Budget |                   | Total Budgeted         |              | Actual Usage |             |
|--------------|------------------------|-------------------|---------------|-------------------|------------------------|--------------|--------------|-------------|
|              | WATER BUDGET<br>(NGAL) | COST PER<br>MONTH | WATER BUDGET  | COST PER<br>MONTH | WATER BUDGET<br>(MGAL) | WATER BUDGET | ACTUAL HOAL  | ACTUAL COST |
| AMUART       | 1,437.8                | \$12,634.36       | 510.0         | \$154.12          | 1,956.7                | \$12,778.38  | 1536         | \$9,501.88  |
| PERRUARY     | 1,795.4                | \$15,658.43       | 643.5         | \$191.10          | 2,426.9                | \$15,648.58  | 0            | \$0.00      |
| MARCH        | 3,141.0                | \$27,578.32       | 1,135,4       | \$336.68          | 4,274.4                | \$27,915.01  | . 0          | \$0.00      |
| APRIL.       | 3,755.6                | \$32,973.24       | 1,580.9       | \$419.64          | 5.336.4                | \$33,442.88  | . 0          | 80.00       |
| MAY          | 4.810.4                | \$42,261.48       | 2,612.8       | \$752.42          | 7,346.2                | \$43,013.89  |              | \$0.00      |
| JUNE         | 5,100.6                | \$46,512.06       | 2,727.6       | \$810.30          | 7,911.3                | \$46,322.06  | 0            | \$0.00      |
| 20LY         | 4.868.3                | \$42,725.99       | 2,540.6       | \$760.69          | 7,426.9                | \$43,486.57  |              | \$0.00      |
| AUGUST       | 4,294,4                | \$37,617.96       | 2,254.5       | \$609.74          | 6,538.9                | \$39,267.09  | 0            | \$0.00      |
| REPTEMBER    | 3,543.9                | \$31,115.59       | 1,401.9       | \$443.18          | 5,035.8                | \$31,558.78  | .0           | \$0.00      |
| остовен      | 2,931.2                | \$25,796.66       | 1,067.7       | \$314.20          | 3,968.0                | \$20,060.96  |              | \$0.00      |
| NOVEMBER     | 2,002.8                | \$17,585.73       | 632.4         | \$187.86          | 2,635,3                | \$17,773.68  | - 0          | \$0.00      |
| ресемвея     | 1,380.4                | \$12,198.50       | 438.7         | \$130.31          | 1,826.0                | \$12,328.86  | 0            | \$0.00      |
| ANNUAL TOTAL | 39,133.0               | \$343,587.35      | 17,572.7      | \$5,220.29        | 56,705.7               | \$348,807.65 | 1538         | \$ 9,561.00 |

| - 91   | YOY TOTAL (KGALS) |       |       |        | FRANTALL |      |      |  |  |  |
|--------|-------------------|-------|-------|--------|----------|------|------|--|--|--|
| 2628   | 2021              | 3923  | 3101  | 2620   | 2021     | 2022 | 2023 |  |  |  |
| 687    | 101               | 2078  | 3638. | 5.19   | 0.00     | 0.12 |      |  |  |  |
| 1,099  | 1.422             | 3234  | 9     | 2.51   | 0.00     | 0.78 |      |  |  |  |
| 1,298  | 3.861             | 3045  | - 3   | 0.91   | 0.07     | 0.15 |      |  |  |  |
| 2,090  | 5,549             | 5106  | 9     | 2.06   | 0.01     | 0.00 |      |  |  |  |
| 3,712  | 6,014             | 7060  | 9     | -8.00  | 0.00     | 0.30 |      |  |  |  |
| 1.006  | 6.421             | R126  |       | 0.00   | 0.17     | 211  |      |  |  |  |
| 5,915  | 4,738             | 5769  |       | 8.10   | 1.75     | 0.71 |      |  |  |  |
| 8.779  | 3,457             | 4219  | 9     | 0.00   | 136      | 0.83 |      |  |  |  |
| 1,308  | 2.551             | 3000  | - 3   | 11.00  | 0.76     | 0.79 |      |  |  |  |
| 1,342  | 8.361             | 4845  | 3     | -11.00 | 0.33     | 0,95 |      |  |  |  |
| 1,340  | 4.881             | 1077  | . 9   | 11.00  | 0.00     | 0.56 |      |  |  |  |
| 7,130  | 1.480             | 1276  | . 0   | 0.45   | 1.55     | 2.01 |      |  |  |  |
| 47,686 | 46,839            | 68675 | 1634  | 2.97   | 7.81     | 5.79 | 0.00 |  |  |  |

Great start to the year, we only used 75% of budgeted gallons