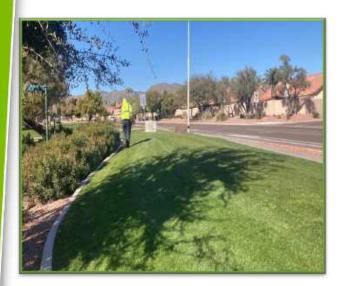

**Maintenance Update / General Maintenance** 

Selective weed spraying throughout the community

**Maintenance Update / Weekly Task** 

The team removed two dead Mesquite Trees along Ray Road

TOTAL STREET, STREET,