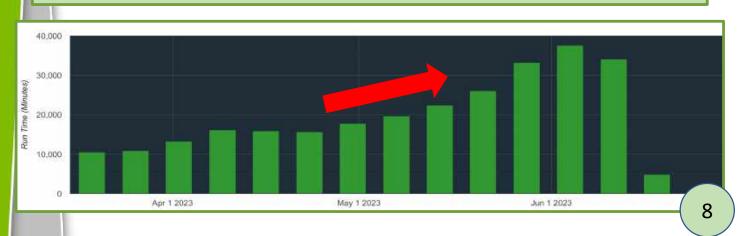

### The data above will be updated with next months report.

This month's graph indicates the adjustment the controllers are making based on collected weather data at each controller location, raising and reducing the run times daily.

This ability is a great tool for ProQual to better manage the water usage and acting responsible for the community but also adjusting for proper Turf, Tree and Plant health with increased summer temperatures.