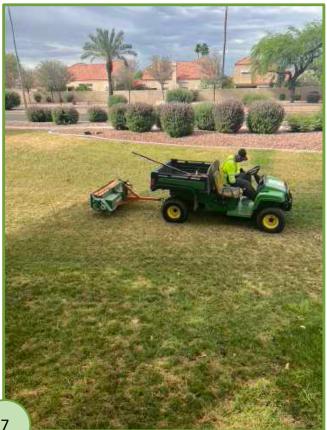

## Mountain Park Ranch

**Turf Management** 

The summer turf program has been completed and now we are closely watching for any voids in irrigation coverage and proper color for summer turf. Another application of fertilizer will be applied later in June.