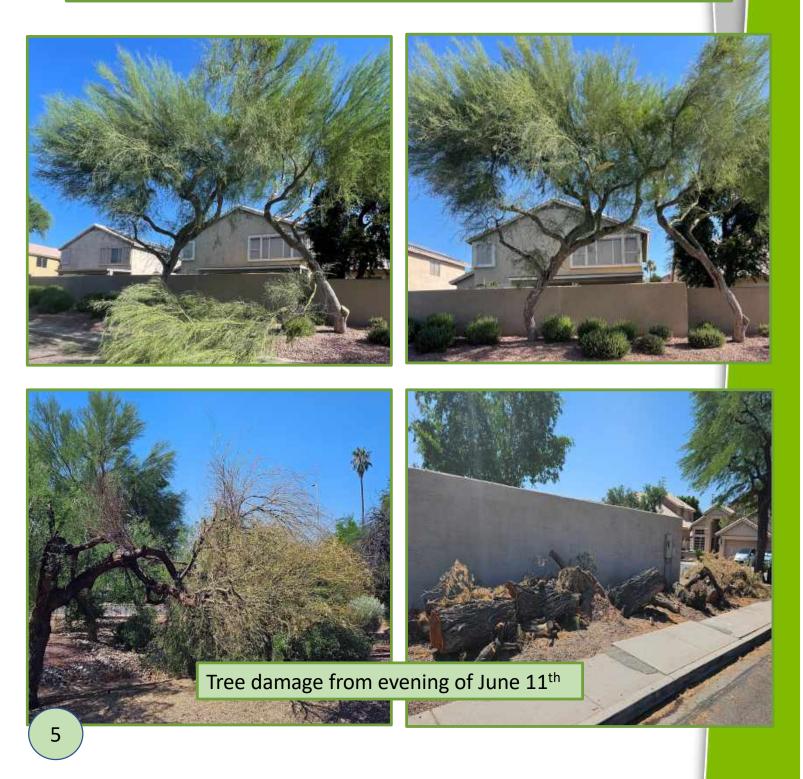

## Looking ahead:

- We had two incidents of some minor storm damage on 6/6 & 6/12. See page # 5 for update.
- Date Palms will be trimmed later this month at all Rec. Centers and Monuments that have them. Completed ,see page # 6 for update.
- Turf Management program is in full swing with Aeriation to all turf, irrigation system checks and application of our custom blended fertilizer with soil amendments and wetting agents. Completed See page # 7 for update.
- We have had 3 WO over the last month for tree clearance and clean up.
- We have been seeing more mainline breaks recently with the additional water run times.