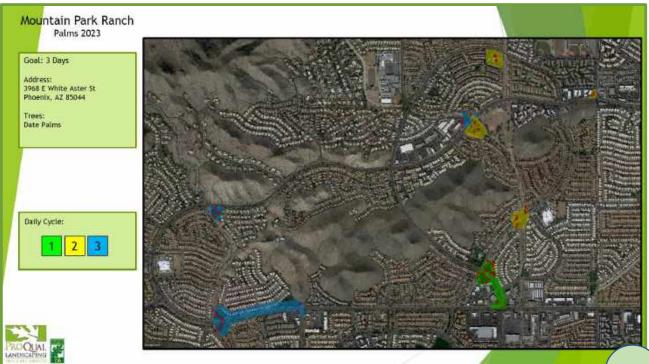

## Mountain Park Ranch

Homes: 6000 - Plus Commercial Locations Residents: Over 20,000 Granite: 35 acres Turf: 17 acres Trees: 2667 Irrigation Controllers: 63 Irrigation Valves: 784 Sprinkler Heads: 1,460 Backflows: 63 Valve of Common Area Landscape *\$18,530,000* 