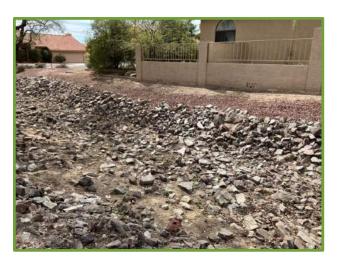

the color is amazing.
- Tree trimming has resumed and can be reviewed on page # 5.
- Regular tree maintenance is now starting for 2024. On Going.
- Weed post spray applications took place on 3/14,15 & 18. See pages 6 & 7 for logs and a map of treated areas.

# **Water Management:**

• The additional 5 water meters are now being tracked within the n=monthly water tracker and we are still under budget even with the extra \$1,189.00 expense. Page #8

Homes: 6000 - Plus Commercial Locations

Residents: Over 20,000 Granite: 35 acres

Turf: 17 acres Trees: 2667

Irrigation Controllers: 63 Irrigation Valves: 784 Sprinkler Heads: 1,460

Backflows: 63

Valve of Common Area Landscape \$18,530,000







**General Maintenance** 









This month's wash cleanings







**General Maintenance** 















**General Maintenance** 















# Mountain Park Ranch Arbor Care

# Annual trimming has resumed in 2024.





















**Spray Applications** 

# **ProQual Spray Log**

No. 3/18/2024 01363

#### Job Details

### Eddie - App Lic #141047 **Mountain Park Ranch HOA**

03/18/2024 08:22 AM

Weather Conditions

Temperature (F) 51 Wind (mph) GPS Location

QA Lic #: 30955

http://maps.google.com? q=33.321259,-111.582108&z=1 Location Description Map

Qualifying Party: Eric Wozniak

4 mph

#### Application Type

Granite Application Work Being Performed Post emergent/ spot treatment

Chemicals / Rate Used Ranger Pro 2oz per gallon Tribune 32oz per 100 gallons MSO 32oz per 100 gallons Blue indicator 1oz per 25 gallons Amount Sprayed (gallons) 150 gallons

# Applied 3/14/2024