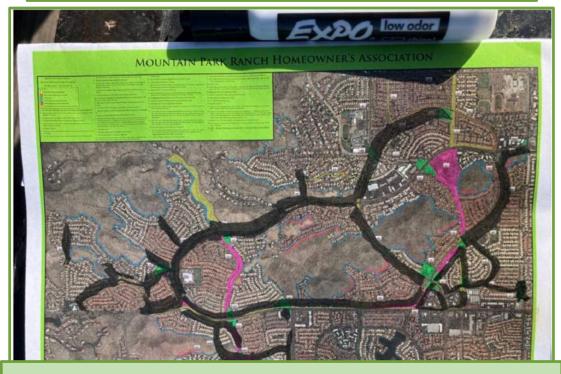

# Applied 3/18/2024

Photo 1

Have all areas been completed?

No, we will have to come back

Map of Area Completed today

The areas highlighted within the community map are the areas treated with post herbicide.