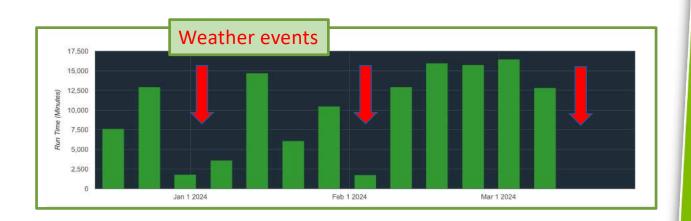

**Maintenance Update / Water Monitoring** 

The monthly usage has been adjusted to include the recently added 5 new water meters: (February's extra expense \$ 689.85). YTDT \$1,879.34 Bar graph below illustrates the controllers still adjusting within the weather events from rain events to freezing mornings.