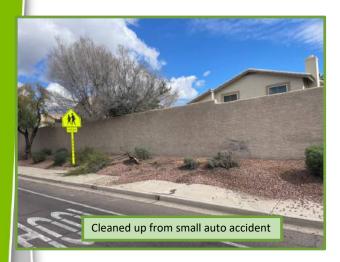

# **Maintenance:**

- General blowing and raking of the granite will be the focus through the next service cycles.
- We have continued to inspect and clean the washes, focused on the large wash through the middle of MPR. This month's wash inspections can be reviewed on page #2.
- Trees and Plants have all have had their water cycle resumed back to only 1 day per week.