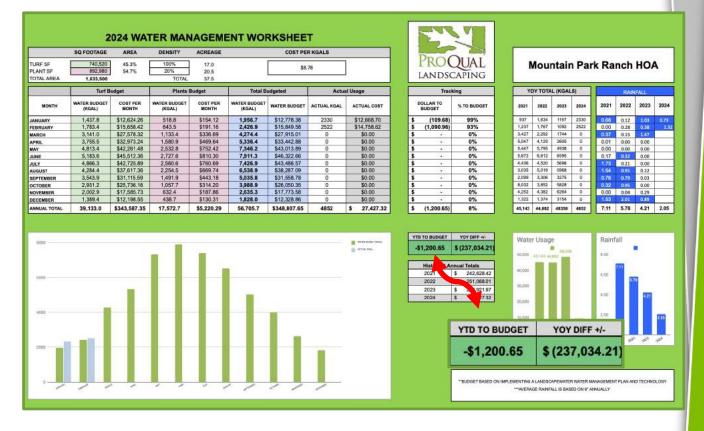

# **Water Management:**

• The additional 5 water meters are now being tracked within the n=monthly water tracker and we are still under budget even with the extra \$1,189.00 expense. Page #8

Homes: 6000 - Plus Commercial Locations

**Maintenance Update / Water Monitoring** 

The monthly usage has been adjusted to include the recently added 5 new water meters: (February's extra expense \$ 689.85). YTDT \$1,879.34 Bar graph below illustrates the controllers still adjusting within the weather events from rain events to freezing mornings.