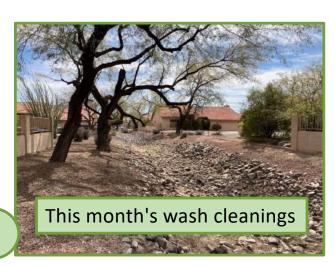

# **Maintenance:**

- General blowing and raking of the granite will be the focus through the next service cycles.
- We have continued to inspect and clean the washes, focused on the large wash through the middle of MPR. This month's wash inspections can be reviewed on page #2.
- Trees and Plants have all have had their water cycle resumed back to only 1 day per week.

This month's wash cleanings

**General Maintenance** 

**General Maintenance** 